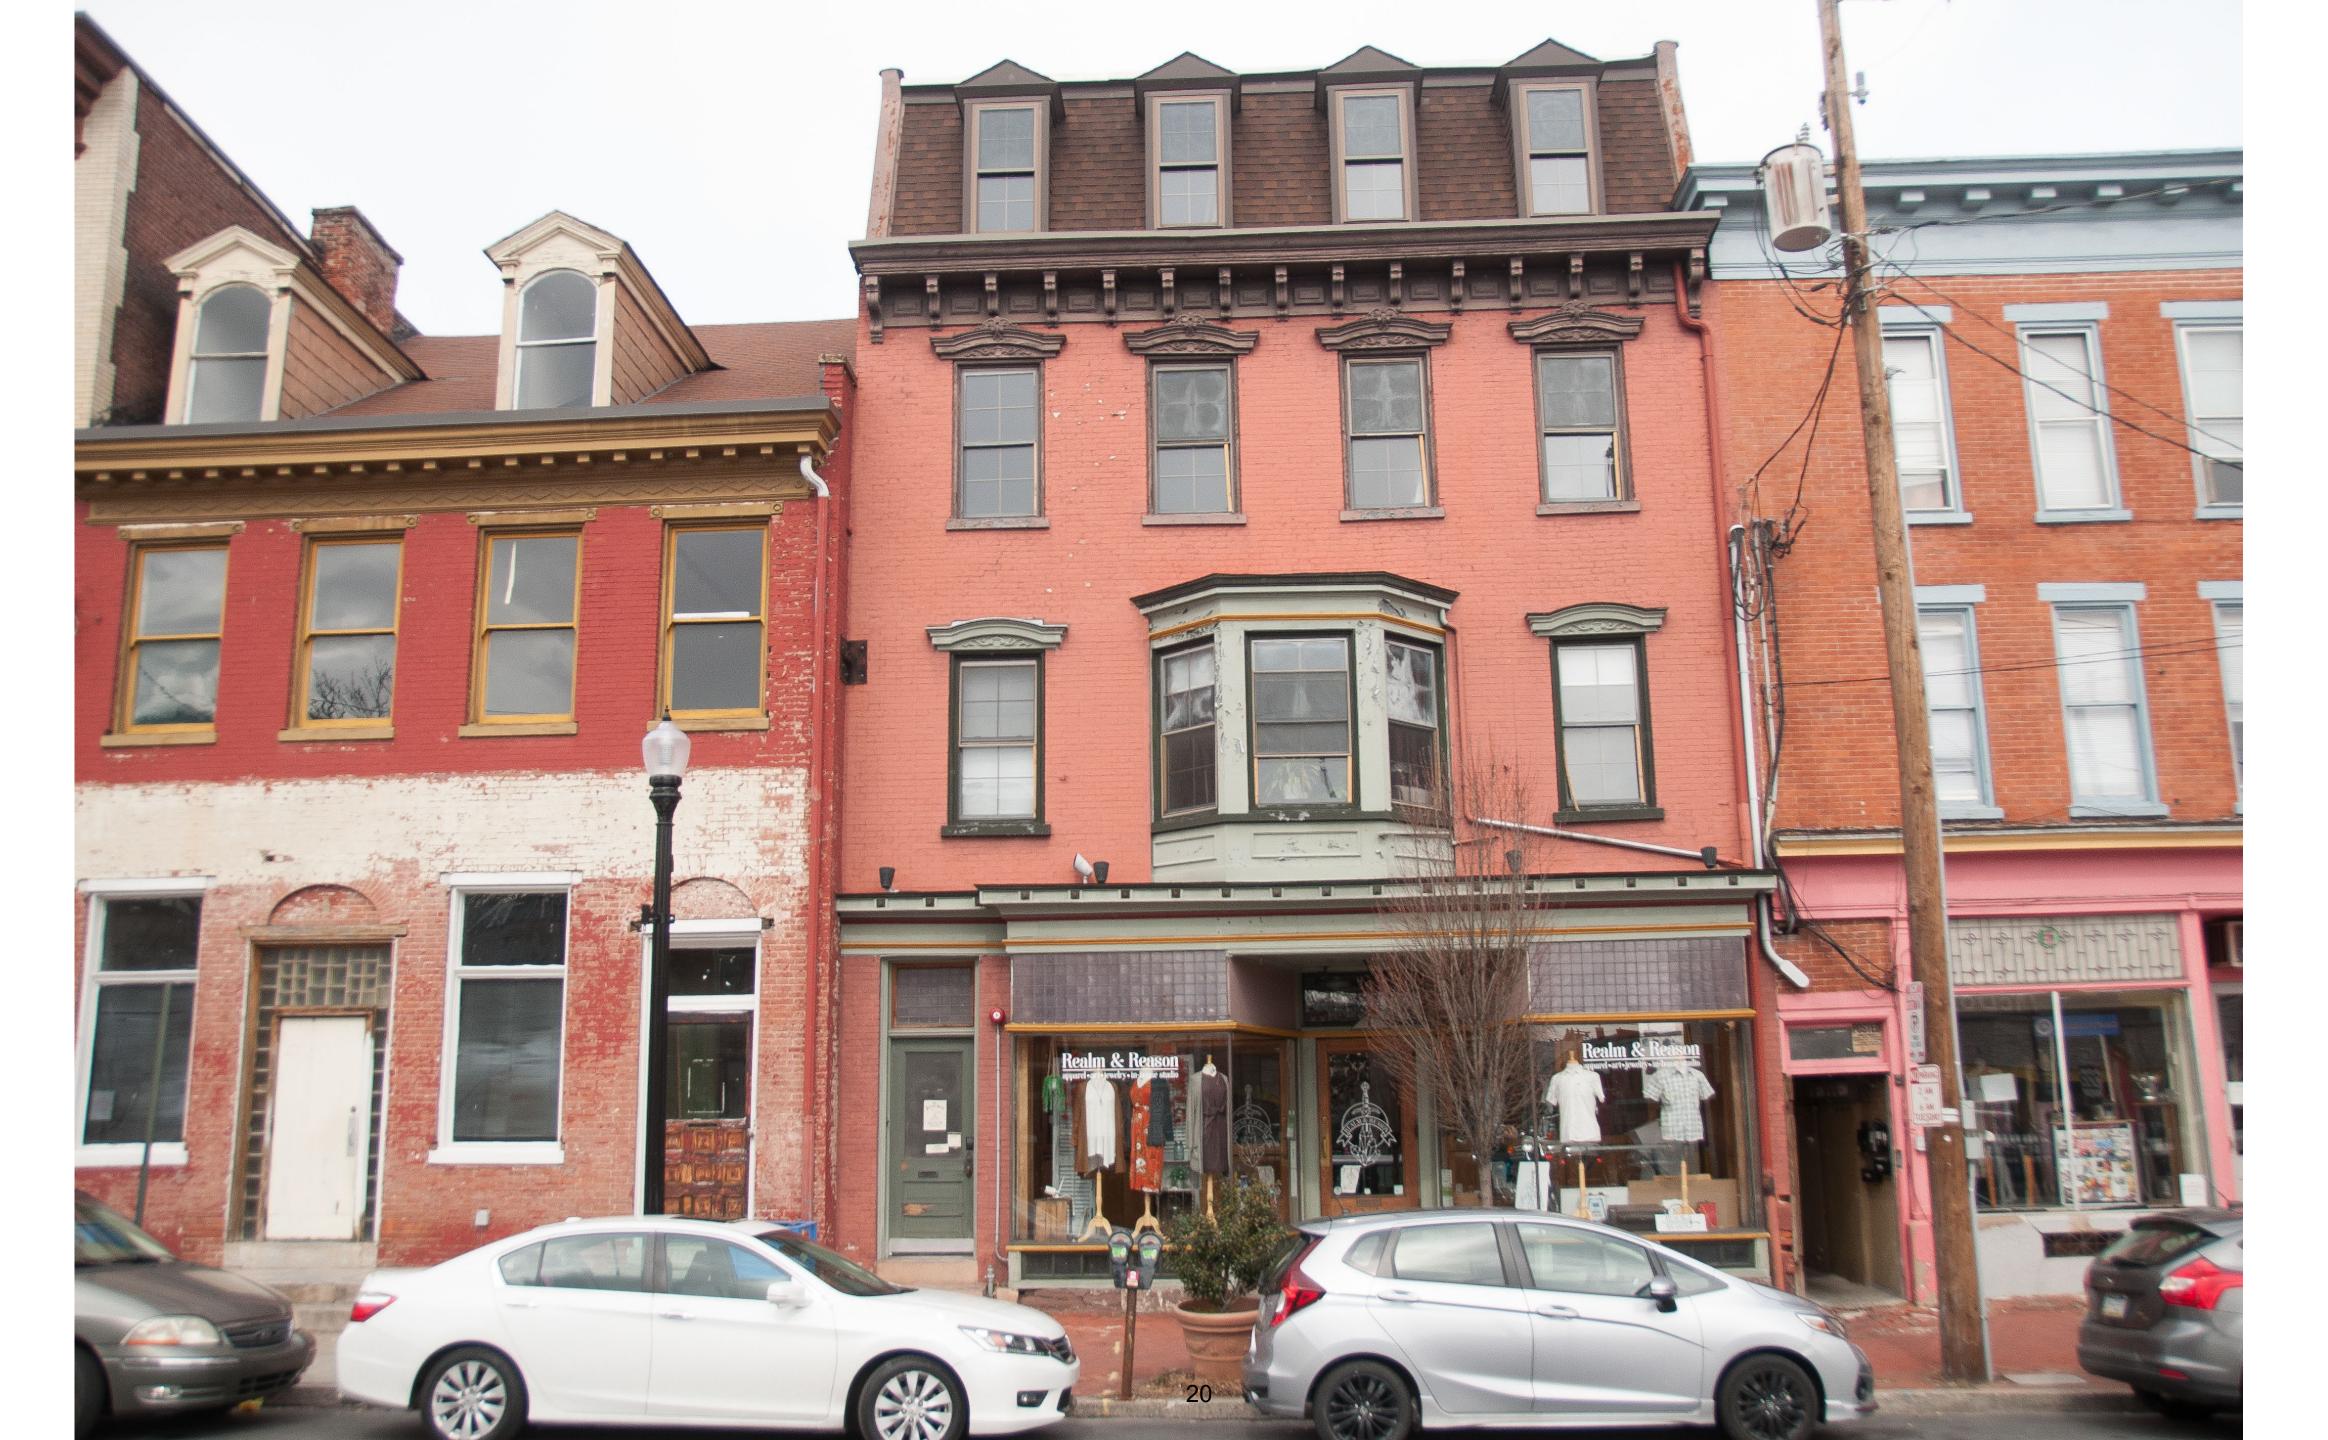

| 17      |             |
| 129          | 0.7%    | 93      |             |
| 434          | 2.5%    | 164 📙   |             |
| 2,101        | 12.0%   | 337 🛄   |             |
| 4,631        | 26.5%   | 478 🛄   |             |
| 1,321        | 7.6%    | 217 🛄   |             |
| 2,356        | 13.5%   | 294 🛄   |             |
| 1,262        | 7.2%    | 191 🛄   |             |
| 3,058        | 17.5%   | 334 🛄   |             |
| 1,239        | 7.1%    | 386 📘   |             |
| 163          | 0.9%    | 46 🚺    |             |
| 197          | 1.1%    | 74 🚺    |             |
|              |         |         |             |

# 27,000 people live within 3/4 mile.

### Walkable City

### 15 min City

## Beautification

### **Economic Development of** the 200 Block of West King







### 













# Challenges along the way (so far)

### Most of 2019



### Nov 24, 2021

### spring 2023







### this is now a productive building







## Larkstone 213 W. King Street