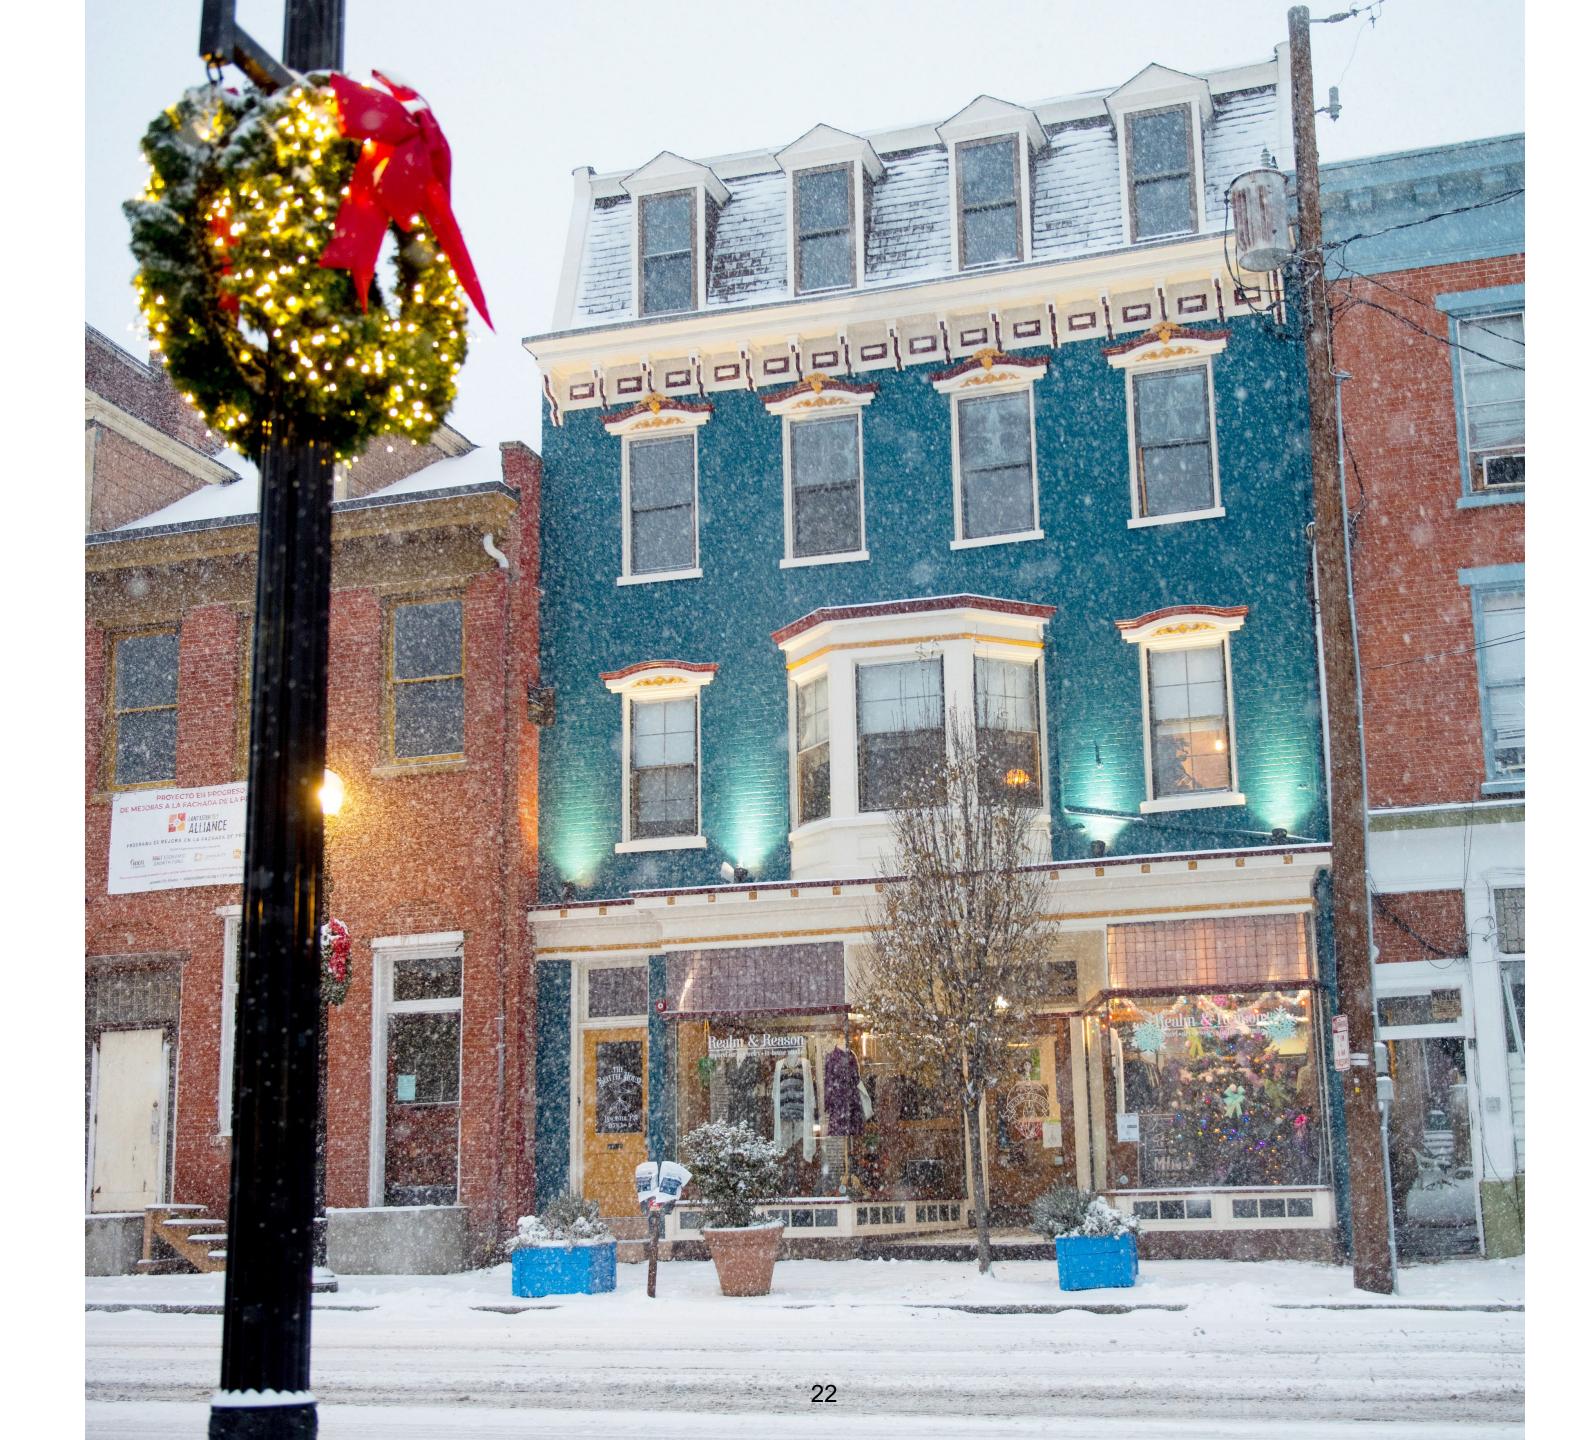

|             |
| 129          | 0.7%    | 93      |             |
| 434          | 2.5%    | 164 📙   |             |
| 2,101        | 12.0%   | 337 🛄   |             |
| 4,631        | 26.5%   | 478 🛄   |             |
| 1,321        | 7.6%    | 217 🛄   |             |
| 2,356        | 13.5%   | 294 🛄   |             |
| 1,262        | 7.2%    | 191 🛄   |             |
| 3,058        | 17.5%   | 334 🛄   |             |
| 1,239        | 7.1%    | 386 📘   |             |
| 163          | 0.9%    | 46 🚺    |             |
| 197          | 1.1%    | 74 🚺    |             |
|              |         |         |             |

# 27,000 people live within 3/4 mile.

### Walkable City

### 15 min City

## Beautification

### **Economic Development of** the 200 Block of West King







### 













# Challenges along the way (so far)

### Most of 2019



### Nov 24, 2021

### spring 2023







### this is now a productive building







## Larkstone 213 W. King Street