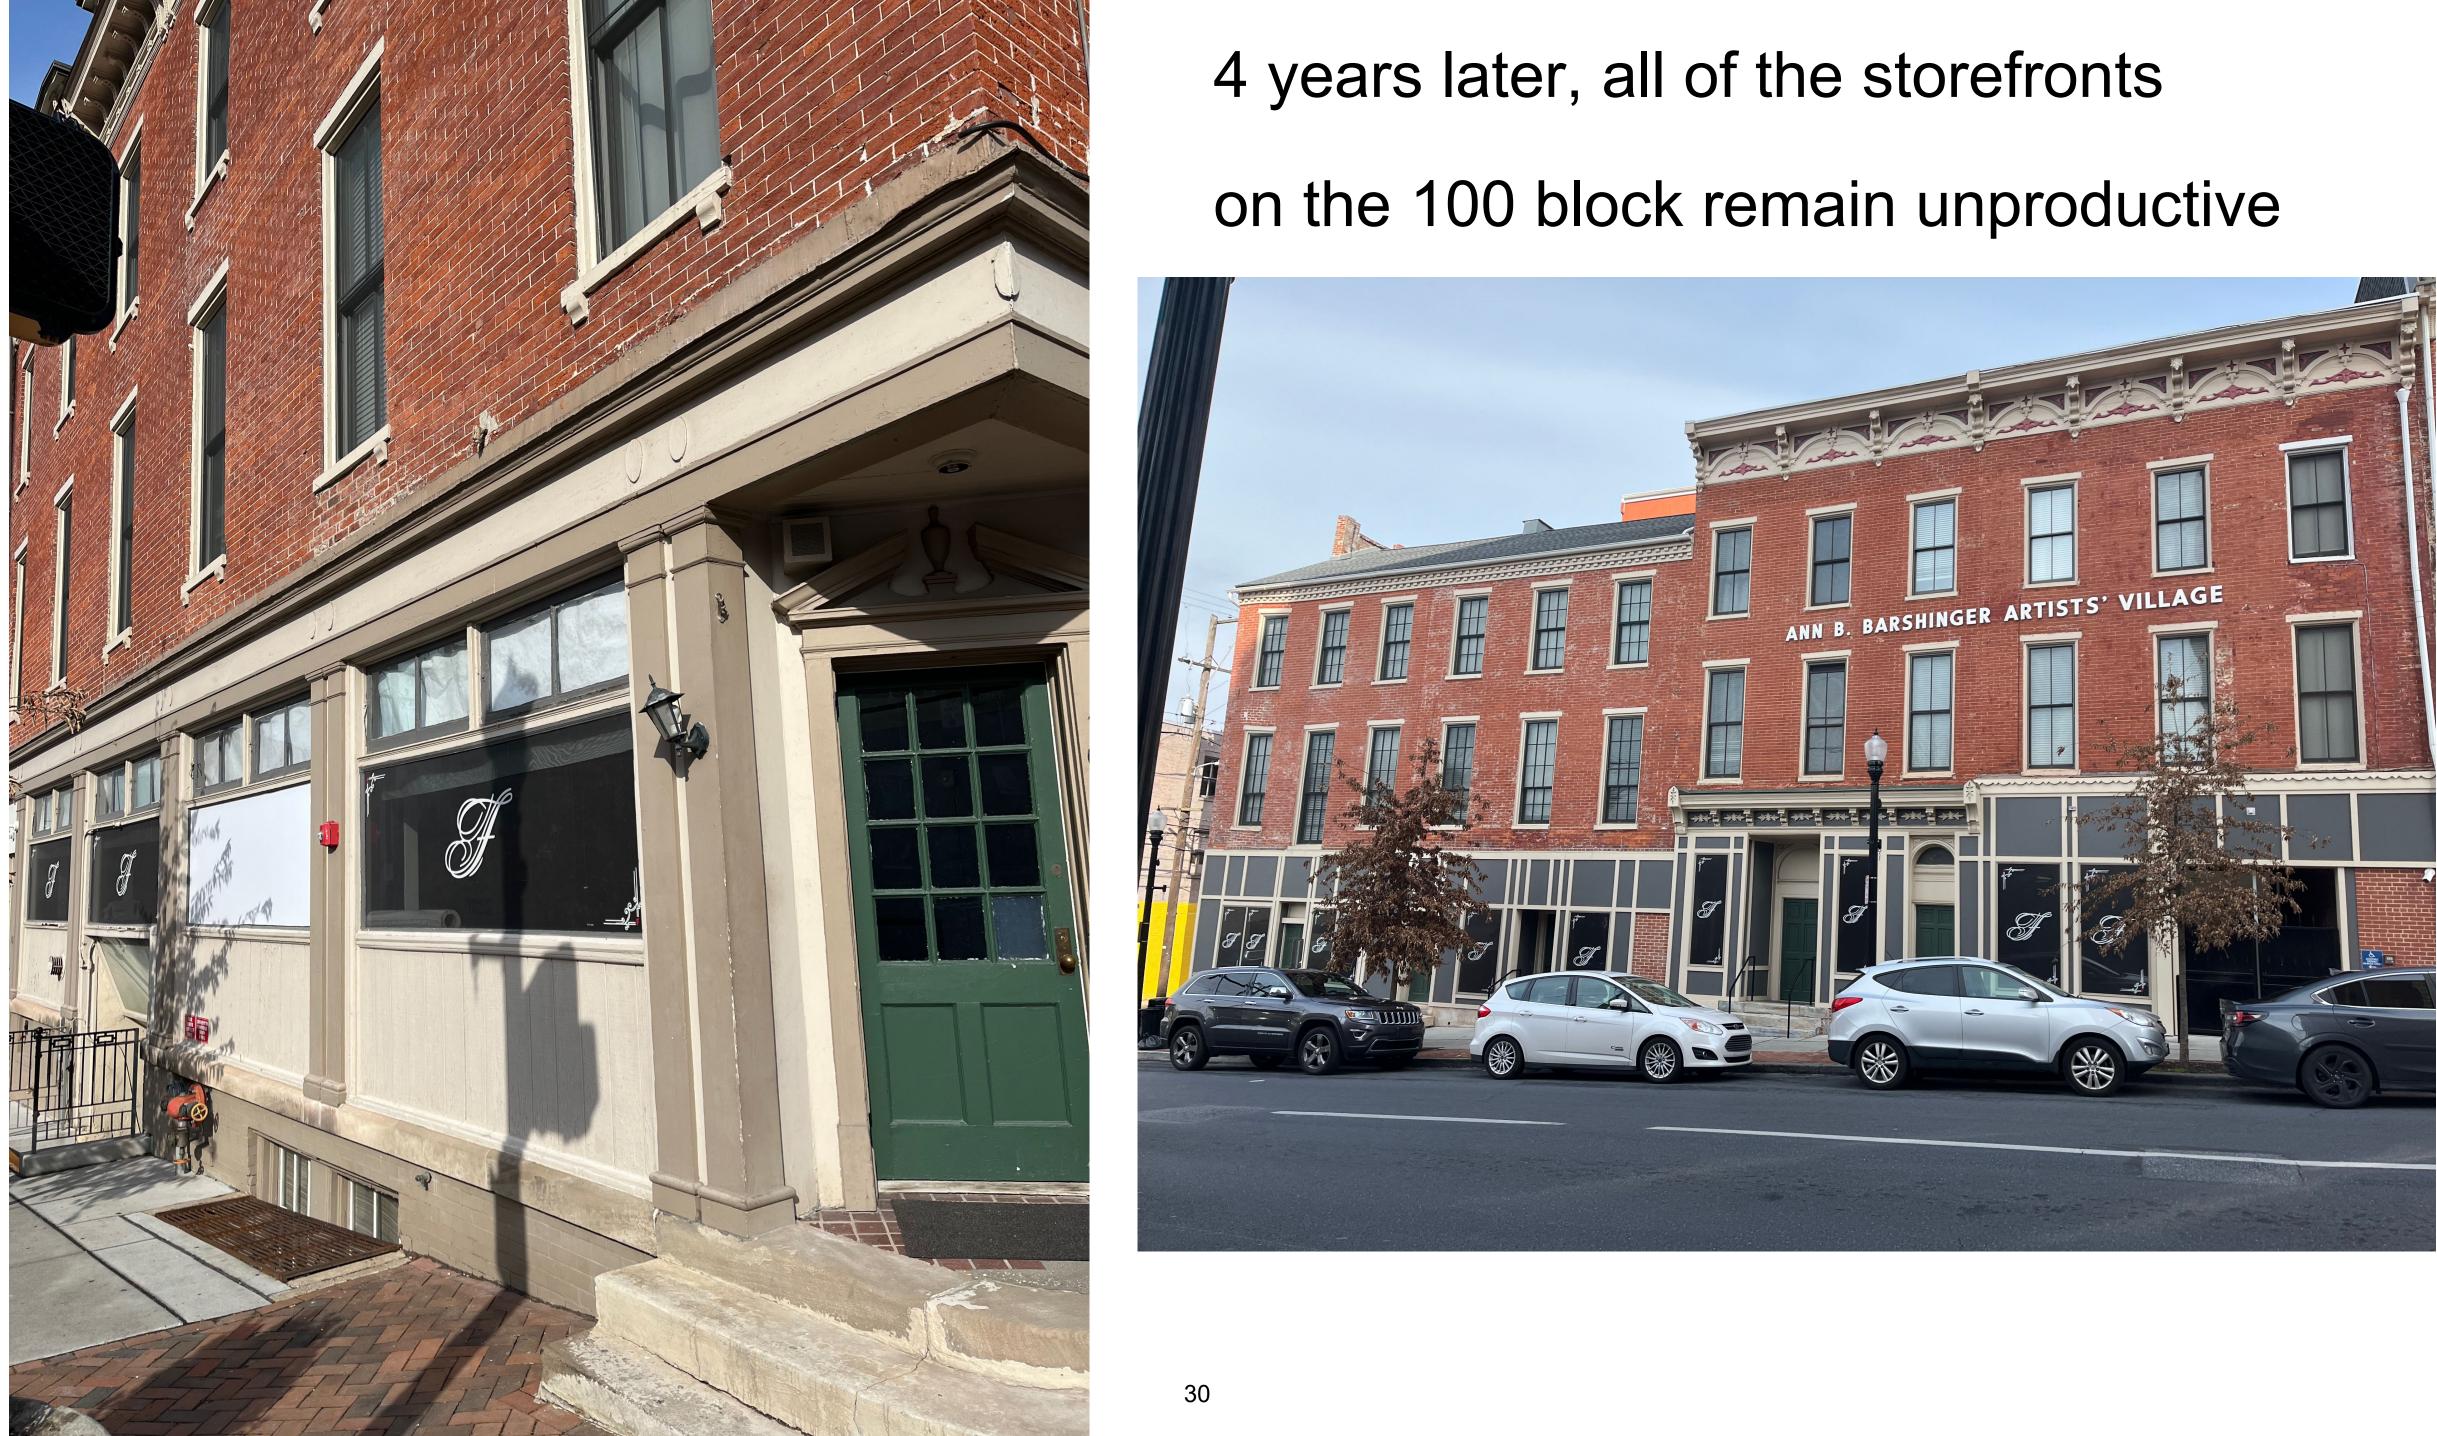

🛄   |             |
| 4,631        | 26.5%   | 478 🛄   |             |
| 1,321        | 7.6%    | 217 🛄   |             |
| 2,356        | 13.5%   | 294 🛄   |             |
| 1,262        | 7.2%    | 191 🛄   |             |
| 3,058        | 17.5%   | 334 🛄   |             |
| 1,239        | 7.1%    | 386 📘   |             |
| 163          | 0.9%    | 46 🚺    |             |
| 197          | 1.1%    | 74 🚺    |             |
|              |         |         |             |

# 27,000 people live within 3/4 mile.

### Walkable City

### 15 min City

## Beautification

### **Economic Development of** the 200 Block of West King







### 













# Challenges along the way (so far)

### Most of 2019



### Nov 24, 2021

### spring 2023







### this is now a productive building







## Larkstone 213 W. King Street