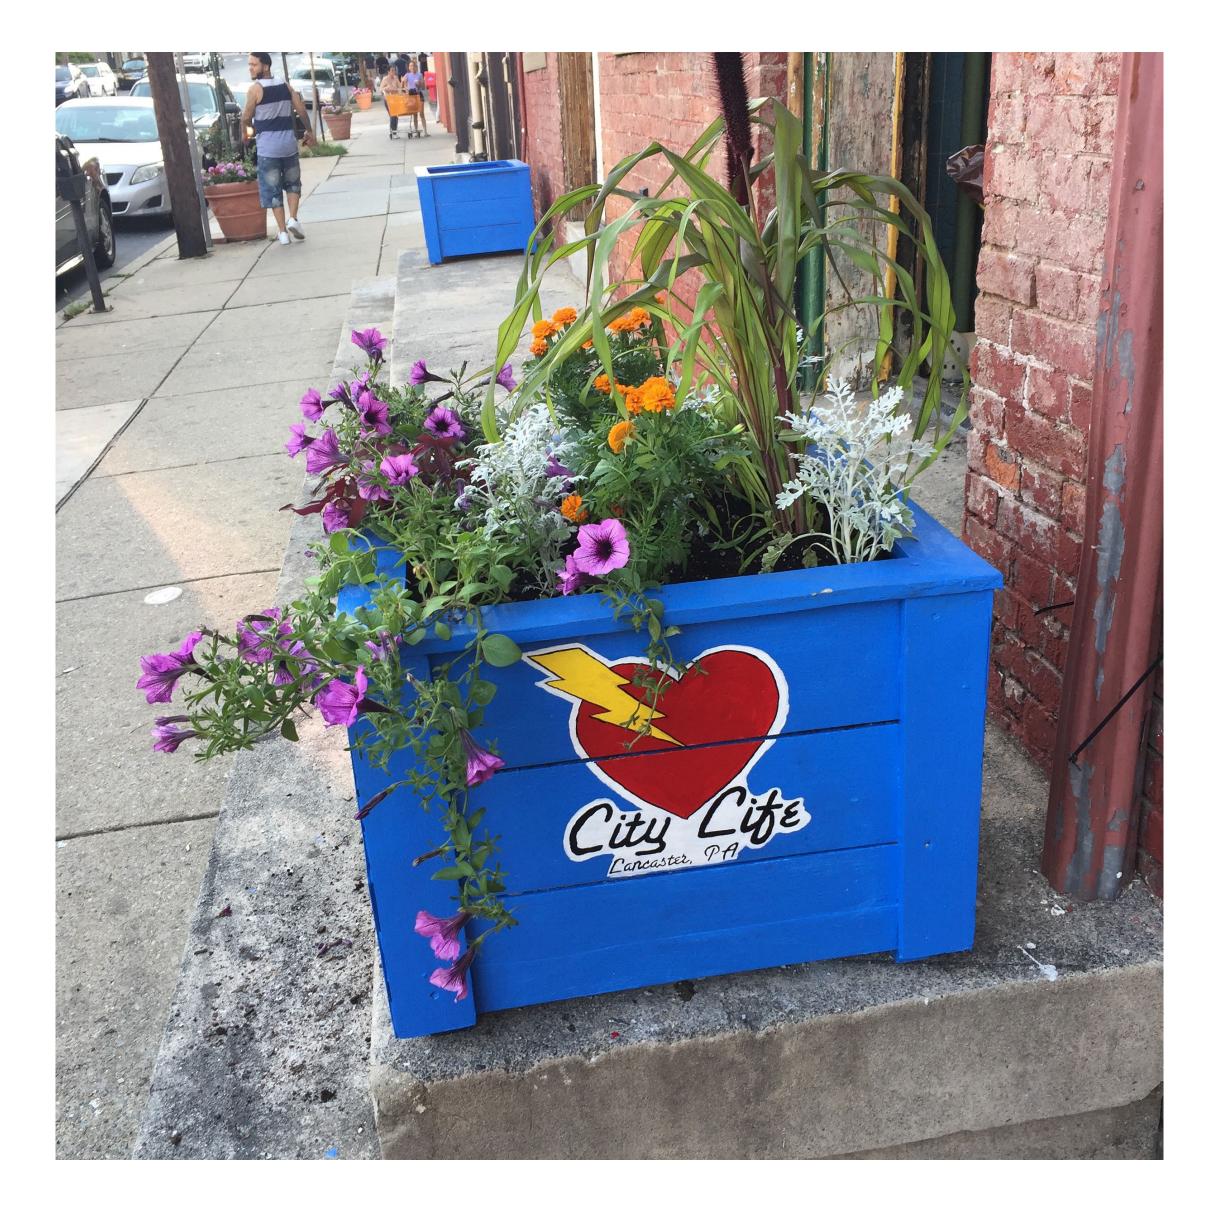

%    | 17      |             |
| 129          | 0.7%    | 93      |             |
| 434          | 2.5%    | 164 📙   |             |
| 2,101        | 12.0%   | 337 🛄   |             |
| 4,631        | 26.5%   | 478 🛄   |             |
| 1,321        | 7.6%    | 217 🛄   |             |
| 2,356        | 13.5%   | 294 🛄   |             |
| 1,262        | 7.2%    | 191 🛄   |             |
| 3,058        | 17.5%   | 334 🛄   |             |
| 1,239        | 7.1%    | 386 📘   |             |
| 163          | 0.9%    | 46 🚺    |             |
| 197          | 1.1%    | 74 🚺    |             |
|              |         |         |             |

# 27,000 people live within 3/4 mile.

### Walkable City

### 15 min City

## Beautification

### **Economic Development of** the 200 Block of West King







### 













# Challenges along the way (so far)

### Most of 2019



### Nov 24, 2021

### spring 2023







### this is now a productive building







## Larkstone 213 W. King Street