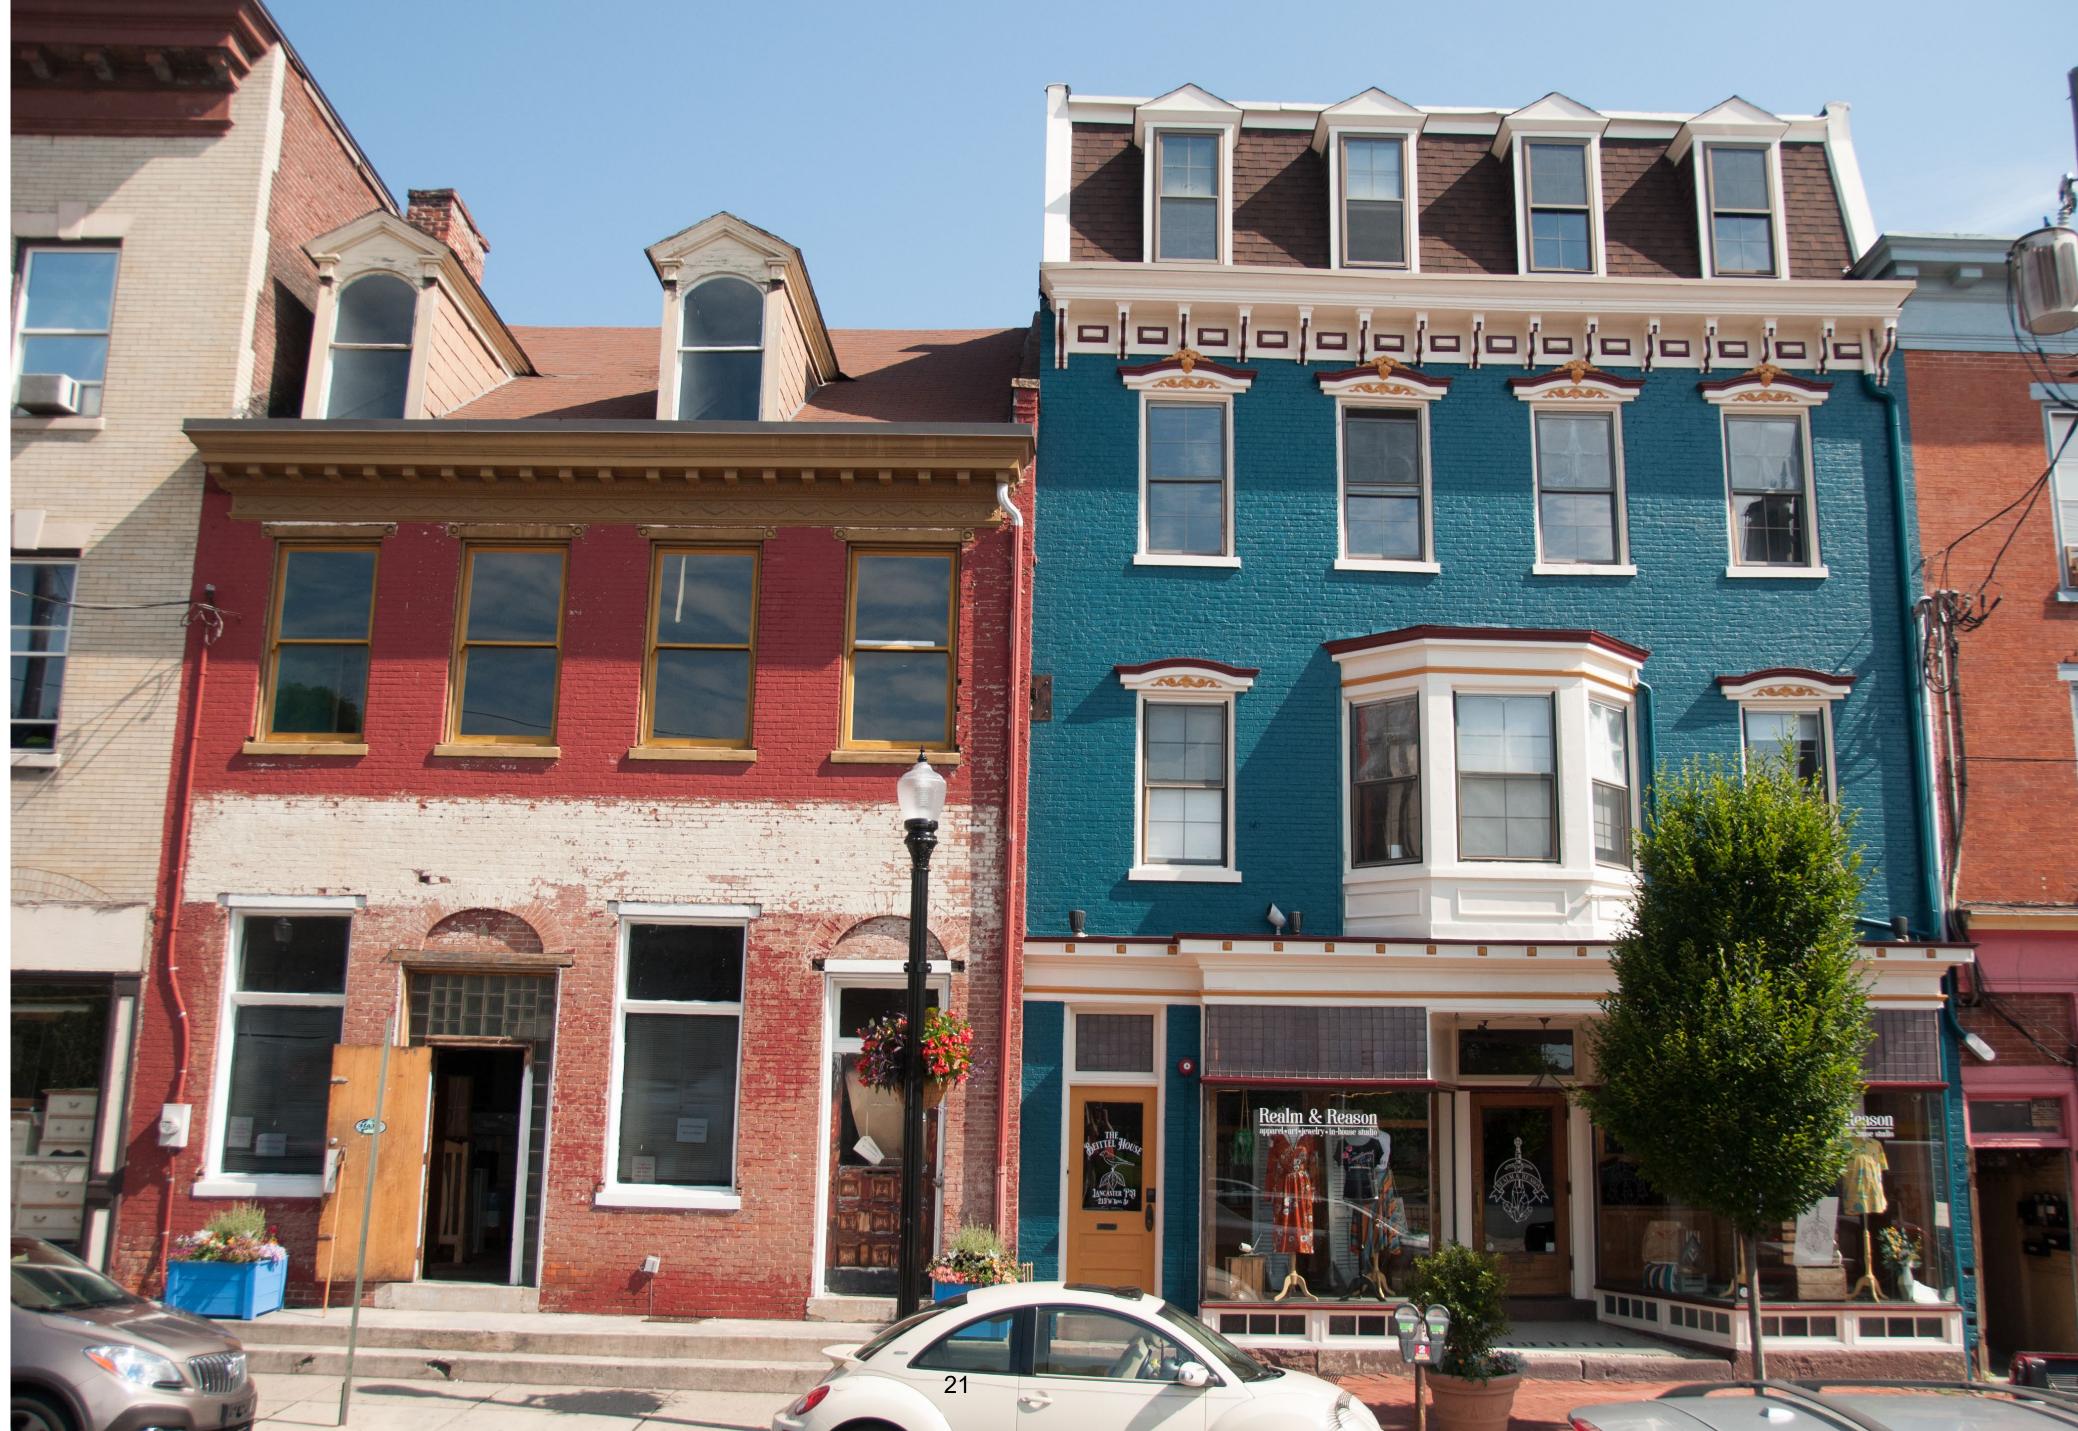

|             |
| 129          | 0.7%    | 93      |             |
| 434          | 2.5%    | 164 📙   |             |
| 2,101        | 12.0%   | 337 🛄   |             |
| 4,631        | 26.5%   | 478 🛄   |             |
| 1,321        | 7.6%    | 217 🛄   |             |
| 2,356        | 13.5%   | 294 🛄   |             |
| 1,262        | 7.2%    | 191 🛄   |             |
| 3,058        | 17.5%   | 334 🛄   |             |
| 1,239        | 7.1%    | 386 📘   |             |
| 163          | 0.9%    | 46 🚺    |             |
| 197          | 1.1%    | 74 🚺    |             |
|              |         |         |             |

# 27,000 people live within 3/4 mile.

### Walkable City

### 15 min City

## Beautification

### **Economic Development of** the 200 Block of West King







### 













# Challenges along the way (so far)

### Most of 2019



### Nov 24, 2021

### spring 2023







### this is now a productive building







## Larkstone 213 W. King Street