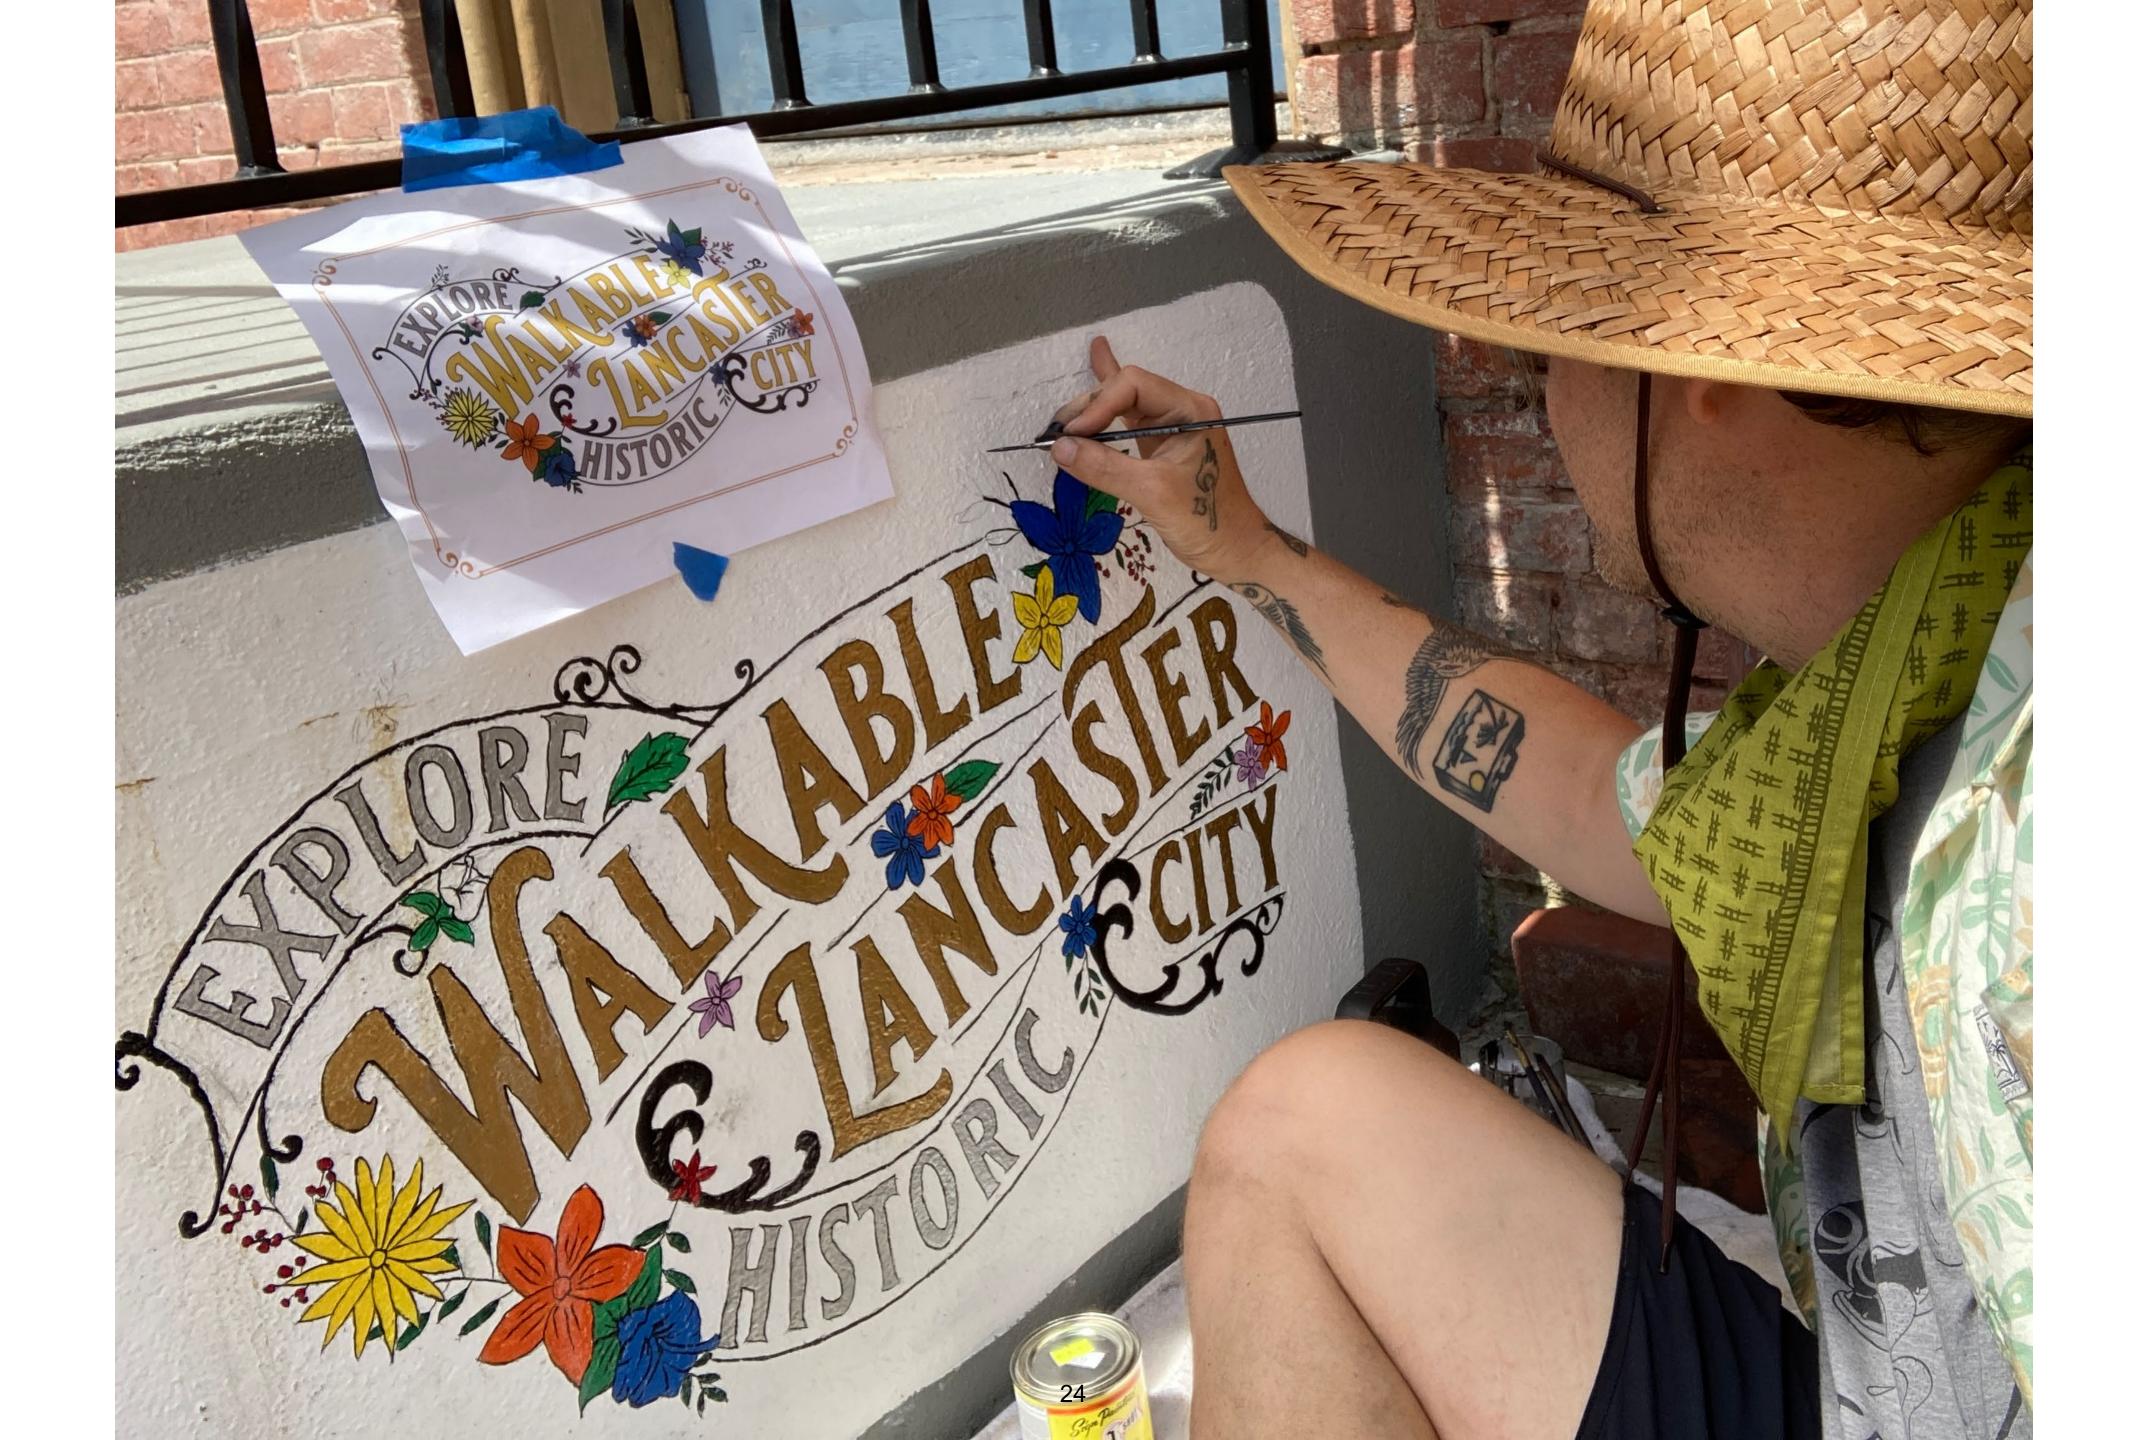

|
| 129          | 0.7%    | 93      |             |
| 434          | 2.5%    | 164 📙   |             |
| 2,101        | 12.0%   | 337 🛄   |             |
| 4,631        | 26.5%   | 478 🛄   |             |
| 1,321        | 7.6%    | 217 🛄   |             |
| 2,356        | 13.5%   | 294 🛄   |             |
| 1,262        | 7.2%    | 191 🛄   |             |
| 3,058        | 17.5%   | 334 🛄   |             |
| 1,239        | 7.1%    | 386 📘   |             |
| 163          | 0.9%    | 46 🚺    |             |
| 197          | 1.1%    | 74 🚺    |             |
|              |         |         |             |

# 27,000 people live within 3/4 mile.

### Walkable City

### 15 min City

## Beautification

### **Economic Development of** the 200 Block of West King







### 













# Challenges along the way (so far)

### Most of 2019



### Nov 24, 2021

### spring 2023







### this is now a productive building







## Larkstone 213 W. King Street