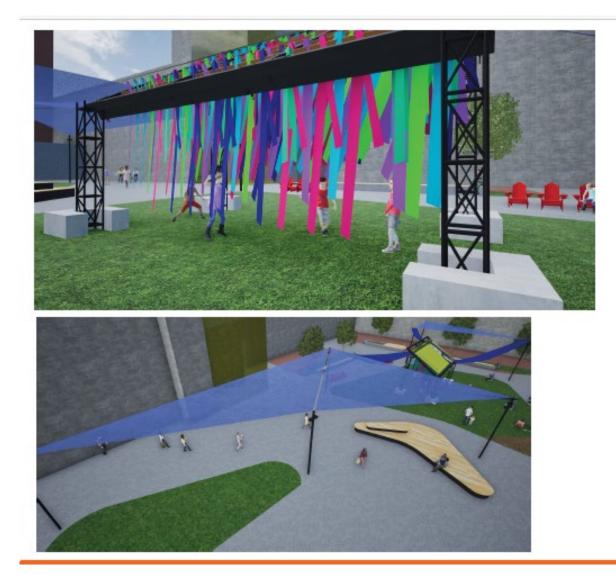

# **RIBBONS**

 HAVING RIBBONS SPAN THROUGH OUT THE SPACE TO GUIDE THE COMMUNITY THROUGH OUT THE SPACE AS WELL AS TO BE INTERACTED WITH

#### PIECES ON THE TOP PART OF THE STAGE WILL BE MADE OF A STRONGER MATERIAL SUCH AS SHEET METAL TO HELP HOLD SHAPE

• ON THE SOUTH SIDE OF THE PARK USING THE TOWERS SPAN LARGER RUNS OF RIBBONS TO CREATE SOME SHADE