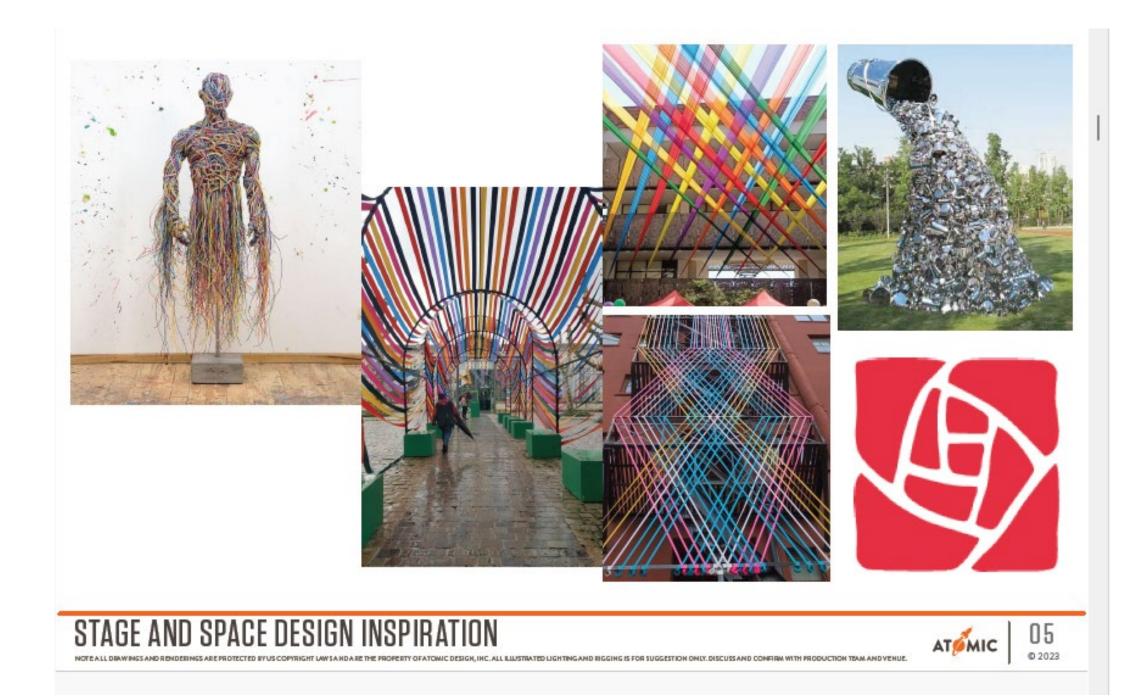

# **RIBBONS**

 HAVING RIBBONS SPAN THROUGH OUT THE SPACE TO GUIDE THE COMMUNITY THROUGH OUT THE SPACE AS WELL AS TO BE INTERACTED WITH

#### PIECES ON THE TOP PART OF THE STAGE WILL BE MADE OF A STRONGER MATERIAL SUCH AS SHEET METAL TO HELP HOLD SHAPE

• ON THE SOUTH SIDE OF THE PARK USING THE TOWERS SPAN LARGER RUNS OF RIBBONS TO CREATE SOME SHADE