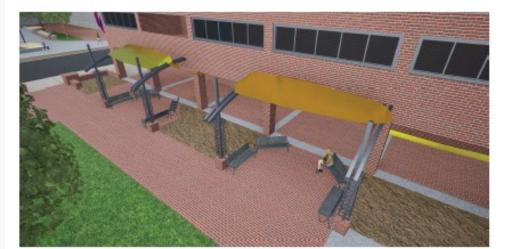

# PERGOLA

• USING ONE OF THE PERGOLAS THAT WAS BUILT FOR "EXTRA GIVE 23"

 HAVING IT SIT AT AN ANGLE SO BANNERS CAN BE USED ON THE TOP AND CHANGED OUT THROUGH OUT THE SUMMER

 HANGING STREAMERS ON THE UNDERNEATH FOR THE COMMUNITY TO INTERACT WITH

OUTSIDE OF THE PERGOLA
 SPANNING SAILS ACROSS SOME
 OF THE LAMP POSTS IN THE SPACE
 TO CREATE SHADE SPOTS

NORE ALL DRAWINGS AND RENDERINGS ARE PROTECTED BY US COPYRIGHT LAWS AND ARE THE PROPERTY OF ATOMIC DESIGN, INC. ALL ILLUSTRATED LIGHTING AND RIGGING IS FOR SUGGESTION ONLY. DISCUSS AND CONFIRM WITH PRODUCTION TEAM AND VENUE.