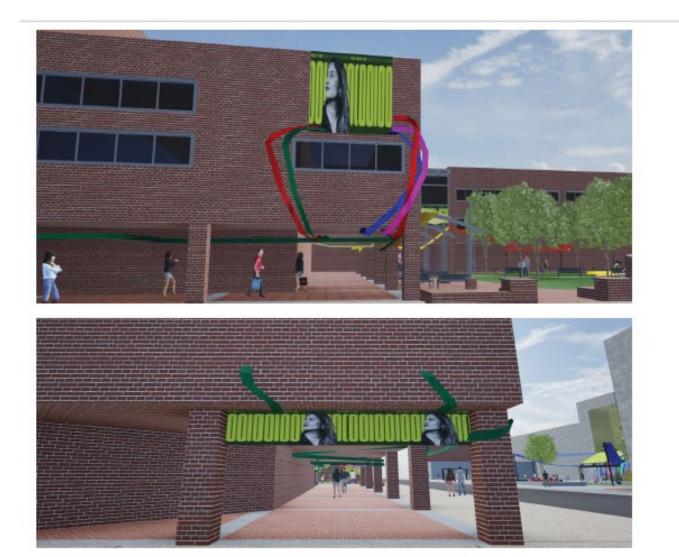

### ARTISAN MARKET ENTRANCES

ONE BANNER ON THE TOP OF
CORNER OF THE BUILDING THAT
IS NEXT TO BINNS PARK. WILL
NEED TO HAVE THE RIBBONS GO
AROUND THE WINDOW ON THE
BUILDING

OTHER BANNER ON THE CORNER
 OF THE BUILDING ON

 HAVING THE RIBBONS CONNECT INTO EACH BANNER AND THEN FLOW INTO THE UNDERNEATH TO HELP NATURALLY GUIDE THE COMMUNITY TO THE UNDERNEATH

# ENTRANCES TO ARTISAN MARKET

NOTE ALL DRAWINGS AND RENDESINGS ARE PROTECTED BY US COPYRIGHT LAWS A NOARE THE PROPERTY OF ATOMIC DESIGN, INC. ALL BLUSTRATED LIGHTING AND REGING IS FOR SUGGESTION ONLY. DISCUSS AND CONFIRM WITH PRODUCTION TEAM AND VENUE.