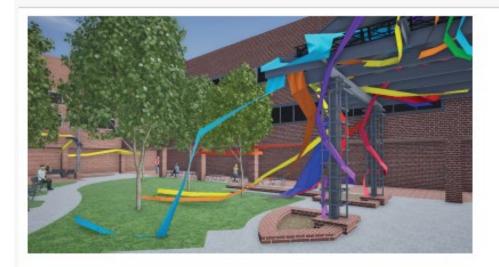

# **RIBBONS**

 HAVING RIBBONS SPAN THROUGH OUT THE SPACE TO GUIDE THE COMMUNITY THROUGH OUT THE SPACE AS WELL AS TO BE INTERACTED WITH

#### PIECES ON THE TOP PART OF THE STAGE WILL BE MADE OF A STRONGER MATERIAL SUCH AS SHEET METAL TO HELP HOLD SHAPE

• ON THE SOUTH SIDE OF THE PARK USING THE TOWERS SPAN LARGER RUNS OF RIBBONS TO CREATE SOME SHADE