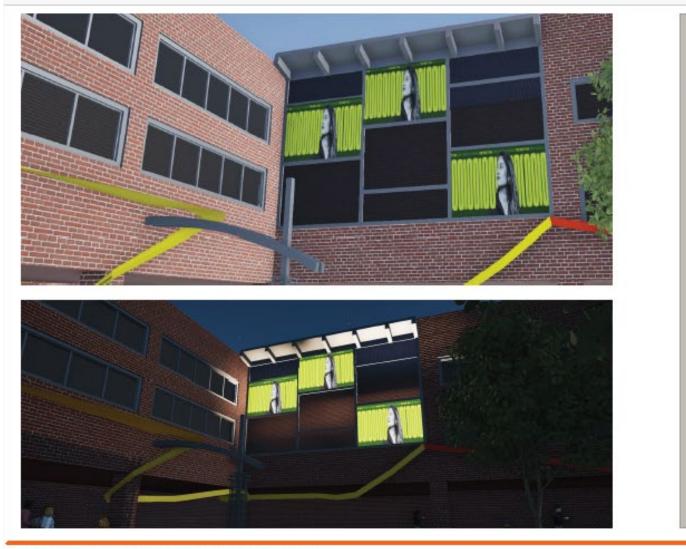

# OBSERVATORY BANNERS

• USING SEMI TRANSLUCENT BANNERS THAT CAN BE CHANGED OUT THROUGH OUT THE SUMMER

DURING THE DAY SOLID AND
EASILY READ AND AT NIGHT CAN
STILL BE SEEN AND WILL CATCH
PEOPLES EYE

AT MIC 020