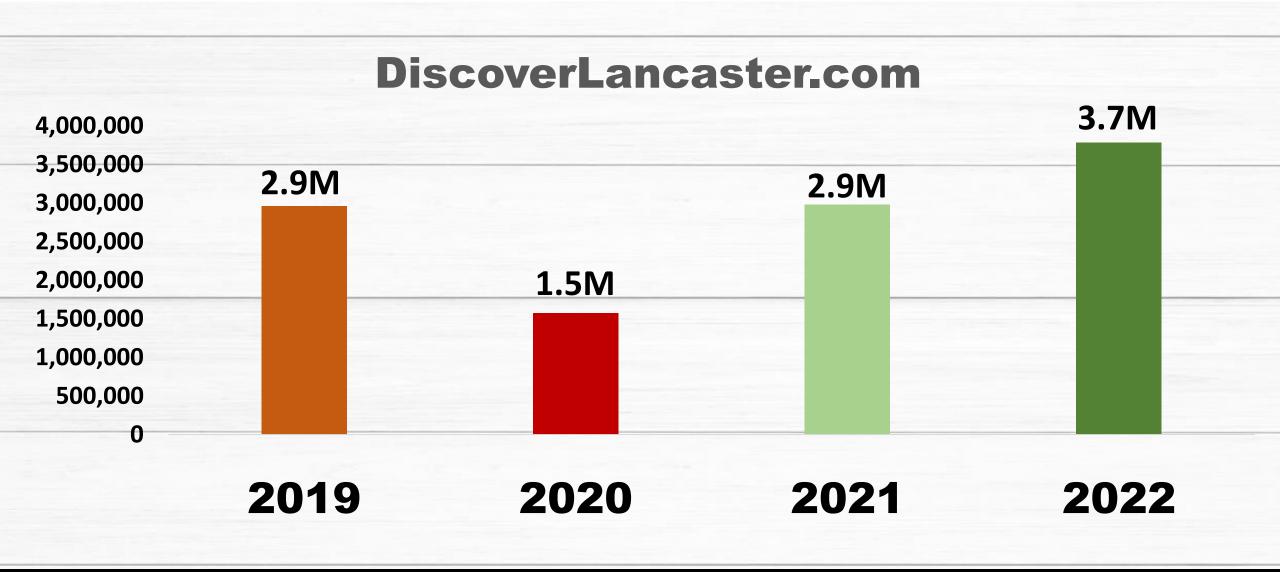

AYS

## The 13 Best Weekend Getaways Within 5 Hours of NYC

From excursions based solely around eating to wallet-friendly options, here are winter retreats to balm the pandemic-weary soul.

By Lauren Matison, and Kemi Ibeh

Updated on 1/12/2022 at 5:56 PM





Q

How To Visit The Underground Railway: The Trail To Freedom

The Underground Railway is one of the most important parts of American history and there are many sites and museums to explore along it today.

BY AARON SPRAY

PUBLISHED JUL 13, 2022











#### **Media Partnerships**



















































#### **Group Sales**





## **Entertainment & Events**









# HERE COMES THE SUN

Music of YESTERDAY to IMAGINE tomorrow A Timely Beatles Tribute Concert















## WEBSITE PAGEVIEWS: YTD





## **DEMAND:** YTD





2022 Demand is 5% higher than the last peak in 2018, and 16% higher than 2019.

### **AVERAGE DAILY RATE: YTD**





#### **REVENUE:** YTD





2022 TOTAL Revenue is 20% higher than the last peak in 2018.



# Where We're Going

# 3 YEAR STRATEGIC PLAN





























Support product development