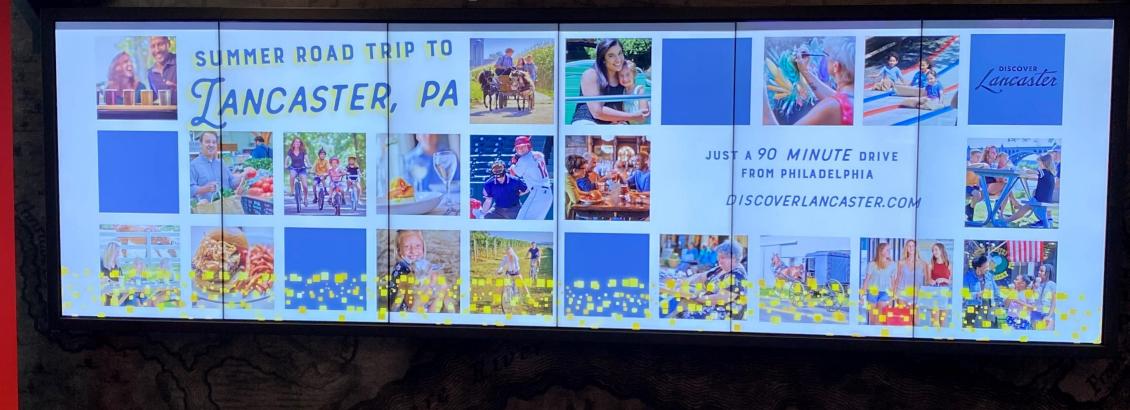

Freiman Stoltzfus Gallery | Art Gallery in Lancaster, PA



































#### **Social Media**

## facebook













#### **Out of Market Partnerships**



Lancaster









# FAMILY FUN IN JANCASTER COUNTY

It's that time again — when Lancaster County's countryside comes alive with the rich greens & browns in the fields. Lancaster is waiting for you to discover all the hidden treasures of the season. Hit the road for that spontaneous Pennsylvania road trip you've been meaning to take!

Whether you're looking for a quiet getaway on your own, some quality time with your significant other, or family fun during this season, you are sure to find something special to do right here in Lancaster County.

DISCOVER JANCASTER.COM

#### **Out of Market Partnerships**



**DIGITAL WALL INSTALLATION** 



## **Out of Market Partnerships**



## RADIO & Podcasts





## Influencers







**TRAVEL** 







## 28 Top Things to Do in Lancaster, Pennsylvania

This charming region offers experiences that harken a bygone era, including horse-and-buggy rides, antique shopping and scenic train excursions.



Making homemade pretzels, visiting a clock museum and staying in a hotel that resembles a steamboat are just a few of the many unique things to do in Lancaster. (GETTY IMAGES)





2

INTERESTS // EXPLOR

## We love Philly and Pittsburgh, but check out these smaller Pennsylvania cities

#### Lancaster



The Lancaster City Visitor Center — Photo courtesy of Brian Cicioni



Weather Near Me VERIFY





#### **Experience arts and entertainment** in Lancaster |