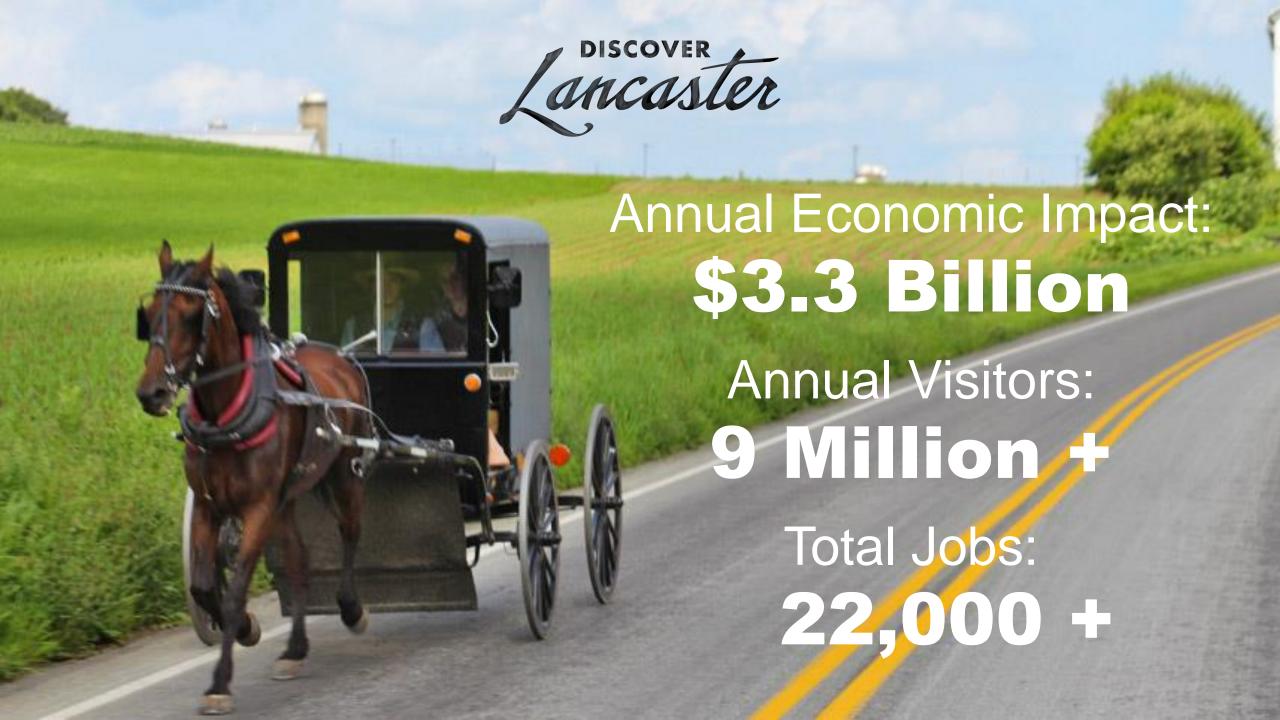

on 1/12/2022 at 5:56 PM





Q

How To Visit The Underground Railway: The Trail To Freedom

The Underground Railway is one of the most important parts of American history and there are many sites and museums to explore along it today.

BY AARON SPRAY

PUBLISHED JUL 13, 2022











#### **Media Partnerships**



















































#### **Group Sales**





## **Entertainment & Events**









# HERE COMES THE SUN

Music of YESTERDAY to IMAGINE tomorrow A Timely Beatles Tribute Concert















## WEBSITE PAGEVIEWS: YTD





## **DEMAND:** YTD





2022 Demand is 5% higher than the last peak in 2018, and 16% higher than 2019.

### **AVERAGE DAILY RATE: YTD**





#### **REVENUE:** YTD





2022 TOTAL Revenue is 20% higher than the last peak in 2018.



# Where We're Going

# 3 YEAR STRATEGIC PLAN





























Support product development