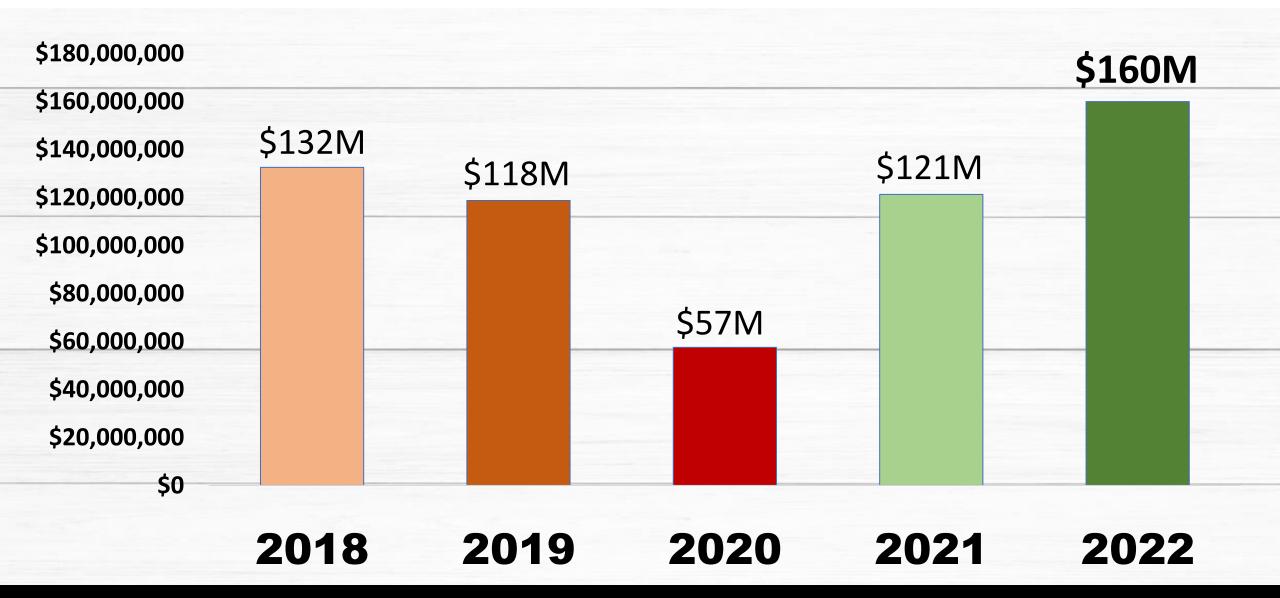

#### **REVENUE:** YTD

2022 TOTAL Revenue is 20% higher than the last peak in 2018.