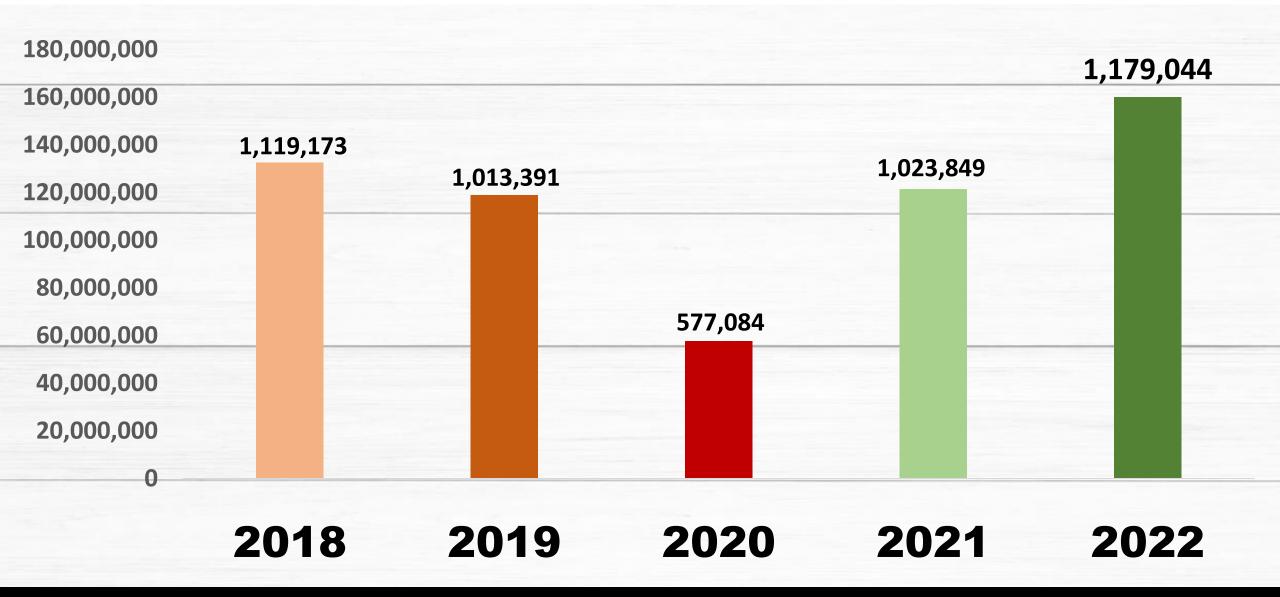

## WEBSITE PAGEVIEWS: YTD

## **DEMAND:** YTD

2022 Demand is 5% higher than the last peak in 2018, and 16% higher than 2019.