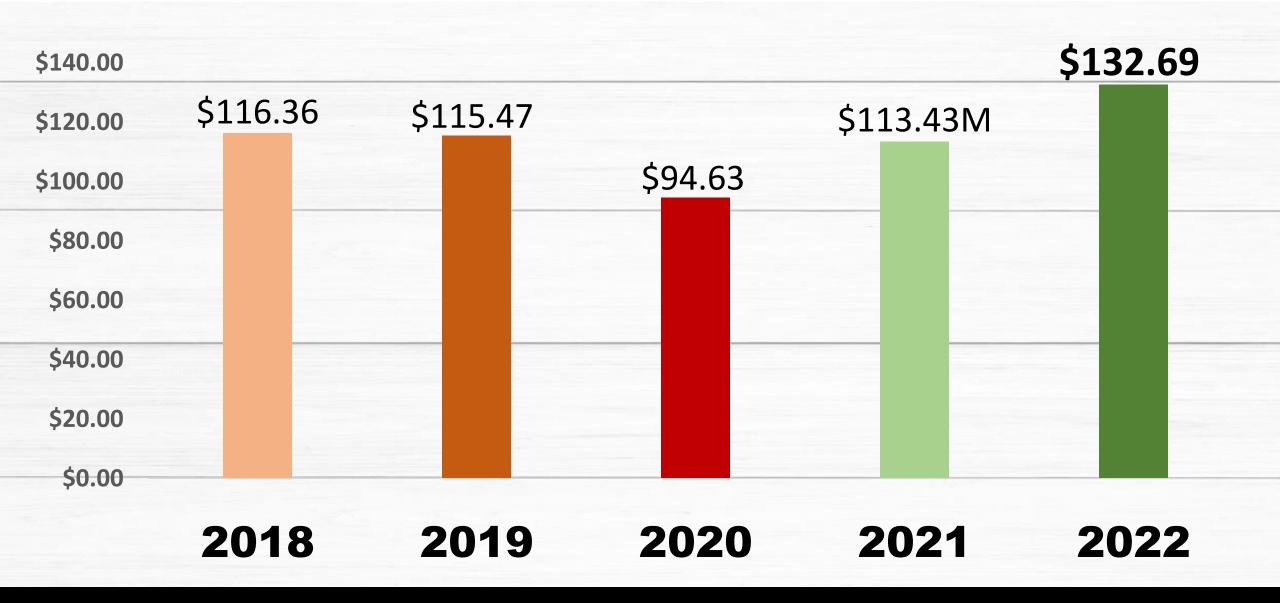

inter retreats to balm the pandemic-weary soul.

By Lauren Matison, and Kemi Ibeh

Updated on 1/12/2022 at 5:56 PM





Q

How To Visit The Underground Railway: The Trail To Freedom

The Underground Railway is one of the most important parts of American history and there are many sites and museums to explore along it today.

BY AARON SPRAY

PUBLISHED JUL 13, 2022











#### **Media Partnerships**



















































#### **Group Sales**





## **Entertainment & Events**









# HERE COMES THE SUN

Music of YESTERDAY to IMAGINE tomorrow A Timely Beatles Tribute Concert















## WEBSITE PAGEVIEWS: YTD





## **DEMAND:** YTD





2022 Demand is 5% higher than the last peak in 2018, and 16% higher than 2019.

### **AVERAGE DAILY RATE: YTD**





#### **REVENUE:** YTD





2022 TOTAL Revenue is 20% higher than the last peak in 2018.



# Where We're Going

# 3 YEAR STRATEGIC PLAN





























Support product development