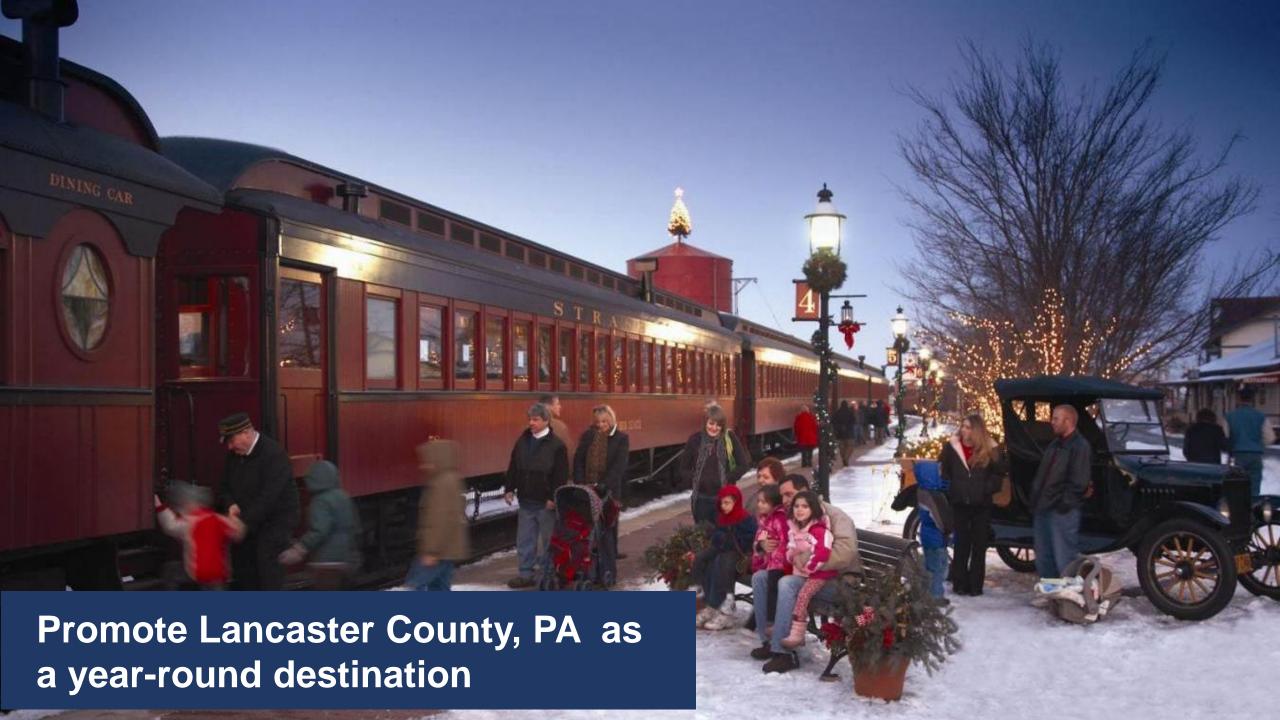

ound Railway: The Trail To Freedom

The Underground Railway is one of the most important parts of American history and there are many sites and museums to explore along it today.

BY AARON SPRAY

PUBLISHED JUL 13, 2022











#### **Media Partnerships**



















































#### **Group Sales**





## **Entertainment & Events**









# HERE COMES THE SUN

Music of YESTERDAY to IMAGINE tomorrow A Timely Beatles Tribute Concert















## WEBSITE PAGEVIEWS: YTD





## **DEMAND:** YTD





2022 Demand is 5% higher than the last peak in 2018, and 16% higher than 2019.

### **AVERAGE DAILY RATE: YTD**





#### **REVENUE:** YTD





2022 TOTAL Revenue is 20% higher than the last peak in 2018.



# Where We're Going

# 3 YEAR STRATEGIC PLAN





























Support product development