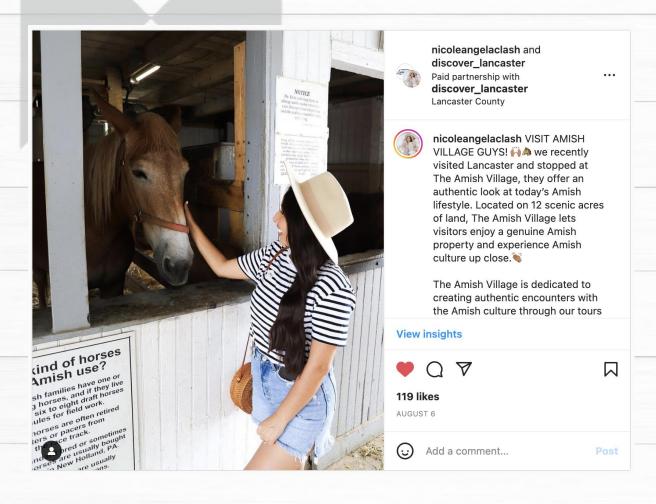

Media**

## facebook













#### **Out of Market Partnerships**



Lancaster









# FAMILY FUN IN JANCASTER COUNTY

It's that time again — when Lancaster County's countryside comes alive with the rich greens & browns in the fields. Lancaster is waiting for you to discover all the hidden treasures of the season. Hit the road for that spontaneous Pennsylvania road trip you've been meaning to take!

Whether you're looking for a quiet getaway on your own, some quality time with your significant other, or family fun during this season, you are sure to find something special to do right here in Lancaster County.

DISCOVER JANCASTER.COM

#### **Out of Market Partnerships**



**DIGITAL WALL INSTALLATION** 



## **Out of Market Partnerships**



## RADIO & Podcasts





## Influencers







**TRAVEL** 







## 28 Top Things to Do in Lancaster, Pennsylvania

This charming region offers experiences that harken a bygone era, including horse-and-buggy rides, antique shopping and scenic train excursions.



Making homemade pretzels, visiting a clock museum and staying in a hotel that resembles a steamboat are just a few of the many unique things to do in Lancaster. (GETTY IMAGES)





2

INTERESTS // EXPLOR

## We love Philly and Pittsburgh, but check out these smaller Pennsylvania cities

#### Lancaster



The Lancaster City Visitor Center — Photo courtesy of Brian Cicioni



Weather Near Me VERIFY





#### **Experience arts and entertainment** in Lancaster | Travel Smart

The arts scene in downtown Lancaster has a something for just about everyone, from stunning galleri